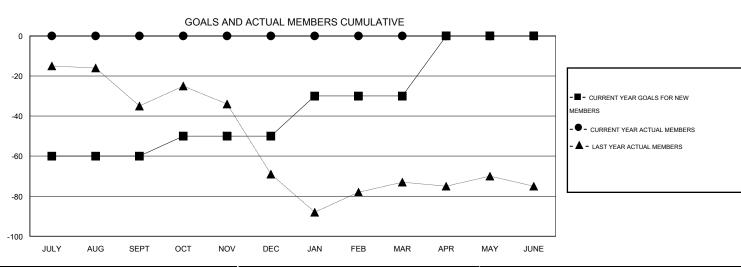

## **LOCATION WASHINGTON**

 $\mathsf{GMT}\;\mathsf{CA}\;2$ 

|                          |                  | Clubs            |                  |                  |                          |                    | Members                             |                    |                  |
|--------------------------|------------------|------------------|------------------|------------------|--------------------------|--------------------|-------------------------------------|--------------------|------------------|
|                          | RESUL            | TS FOR 2016-2017 |                  |                  | RESULTS FOR 2016-2017    |                    |                                     |                    |                  |
| QUARTER                  | NEW CLUB<br>GOAL | NEW CLUBS        | DROPPED<br>CLUBS | NET<br>GAIN/LOSS | QUARTER                  | NEW MEMBER<br>GOAL | CHARTER AND<br>NEW MEMBERS<br>ADDED | DROPPED<br>MEMBERS | NET<br>GAIN/LOSS |
| JULY/AUG/SEPT            | 0                | 0                | 0                | 0                | JULY/AUG/SEPT            | -60                | 0                                   | 0                  | 0                |
| OCT/NOV/DEC  JAN/FEB/MAR | 0                | 0                | 0                | 0                | OCT/NOV/DEC  JAN/FEB/MAR | 10<br>20           | 0                                   | 0<br>0             | 0<br>0           |
| APR/MAY/JUNE             | 1                | 0                | 0                | 0                | APR/MAY/JUNE             | 30                 | 0                                   | 0                  | 0                |